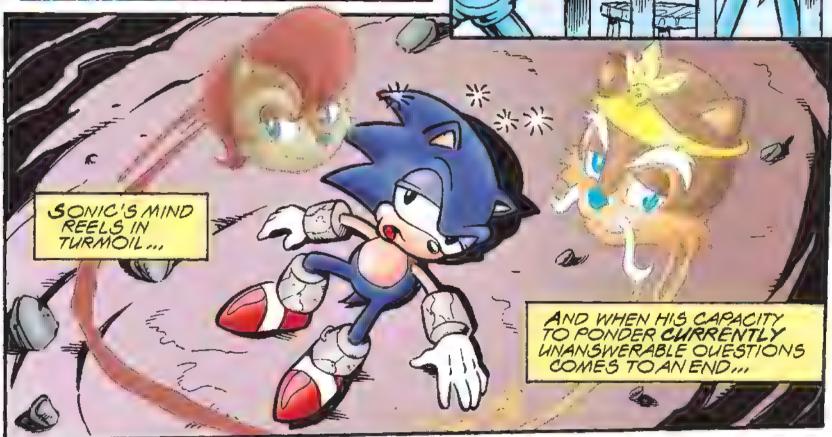

During their latest mission. Princess Sally Acorn met sudden tragedy. Returned to Knothole Village, she was pronounced DLAD. Almost as tragic was the revelation that she died at the hands of...

Somic The Hedgehog himself!

One thing cannot be disputed — no one will ever be the same...